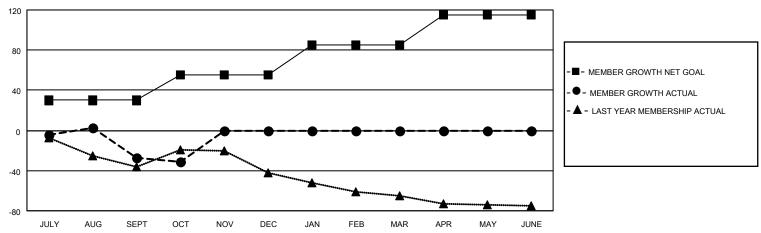

## GOALS AND ACTUAL MEMBERS CUMULATIVE

| DROPPED CLUBS: 2 |     | 27 CLUBS OF 59 ADDED 1 OR<br>MORE NEW MEMBERS | GENDER DISTRIBUTION                 |                                |  |
|------------------|-----|-----------------------------------------------|-------------------------------------|--------------------------------|--|
|                  |     | INORE NEW MEMBERS                             | MALE<br>FEMALE                      | 1,357 (59.78%)<br>913 (40.22%) |  |
| DROPPED MEMBERS  |     |                                               | NON BINARY<br>PREFER NOT TO ANSWER  | 0 (0.00%)<br>0 (0.00%)         |  |
| DECEASED         | 7   |                                               | THE ENTITY TO ANOWER                | 0 (0.0070)                     |  |
| CLUB CANCELLED   | 24  | CLICK HERE FOR CUMULATIVE                     | TOTAL FAMILY UNIT MEMBERS           | 397                            |  |
| OTHER            | 97  | MEMBERSHIP DATA                               |                                     |                                |  |
| TOTAL            | 128 |                                               | FAMILY MEMBERS PAYING HALF DUES 202 |                                |  |
|                  |     |                                               |                                     |                                |  |

## MONTHLY MEMBERSHIP PROGRESS REPORT

LOCATION TEXAS District 2 S5 Results as of: 10/31/2021

| Clubs RESULTS FOR 2021-2022 |   |   |   | Members RESULTS FOR 2021-2022 |    |    |    |
|-----------------------------|---|---|---|-------------------------------|----|----|----|
|                             |   |   |   |                               |    |    |    |
| JULY/AUG/SEPT               | 1 | 0 | 2 | JULY/AUG/SEPT                 | 30 | 73 | 89 |
| OCT/NOV/DEC                 | 0 | 0 | 0 | OCT/NOV/DEC                   | 25 | 37 | 39 |
| JAN/FEB/MAR                 | 0 | 0 | 0 | JAN/FEB/MAR                   | 30 | 0  | 0  |
| APR/MAY/JUNE                | 1 | 0 | 0 | APR/MAY/JUNE                  | 30 | 0  | 0  |