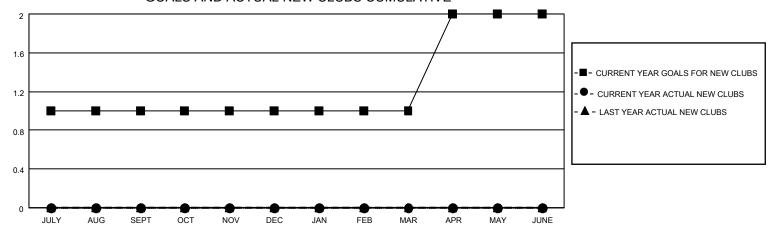

## GOALS AND ACTUAL NEW CLUBS CUMULATIVE

## MONTHLY MEMBERSHIP PROGRESS REPORT

LOCATION TEXAS District 2 S5 Results as of: 10/31/2021

| Clubs RESULTS FOR 2021-2022 |   |   |   | Members RESULTS FOR 2021-2022 |    |    |    |
|-----------------------------|---|---|---|-------------------------------|----|----|----|
|                             |   |   |   |                               |    |    |    |
| JULY/AUG/SEPT               | 1 | 0 | 2 | JULY/AUG/SEPT                 | 30 | 73 | 89 |
| OCT/NOV/DEC                 | 0 | 0 | 0 | OCT/NOV/DEC                   | 25 | 37 | 39 |
| JAN/FEB/MAR                 | 0 | 0 | 0 | JAN/FEB/MAR                   | 30 | 0  | 0  |
| APR/MAY/JUNE                | 1 | 0 | 0 | APR/MAY/JUNE                  | 30 | 0  | 0  |